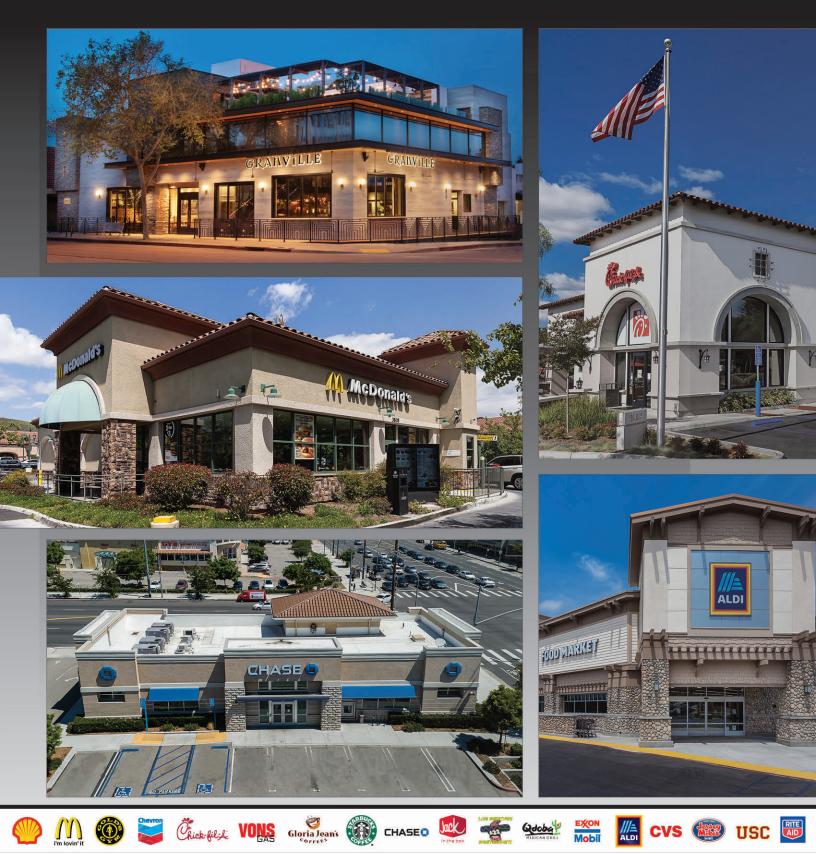

## Restaurants

McDonald's, Santa Clarita, CA

Chick-fil-A, USC, CA

Jack in the Box, Colton, CA

Los Sanchez Mexican Restaurant, Garden Grove, CA

Chick-fil-A, Bakersfield, CA

Starbucks Coffee, Santa Clarita, CA

Jack in the Box, San Pedro, CA

GRANVILLE

Granville Café, Pasadena, CA

## **Commercial Retail**

Broadway Commons Retail Center, Santa Maria, CA

Newhall Retail Center, Newhall, CA

Paso Robles Self Storage, Paso Robles, CA

## Supermarkets

ALDI Foods, Santa Clarita, CA

ALDI Foods, Fontana, CA

Tresierras Market, Santa Clarita, CA

## Fueling Stations

Chevron, Paso Robles, CA

Shell, Fontana, CA

Vons Gas Station, Pacific Beach, CA

Mobil, Lost Hills, CA