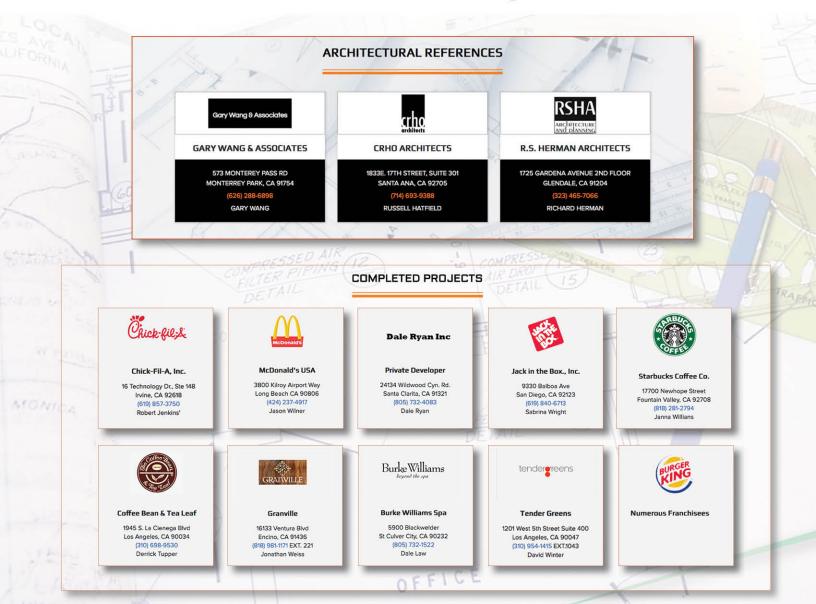

## Restaurants

McDonald's, Santa Clarita, CA

Chick-fil-A, USC, CA

Jack in the Box, Colton, CA

Los Sanchez Mexican Restaurant, Garden Grove, CA

Chick-fil-A, Bakersfield, CA

Starbucks Coffee, Santa Clarita, CA

Jack in the Box, San Pedro, CA

GRANVILLE

Granville Café, Pasadena, CA

## **Commercial Retail**

Broadway Commons Retail Center, Santa Maria, CA

Newhall Retail Center, Newhall, CA

Paso Robles Self Storage, Paso Robles, CA

## Supermarkets

ALDI Foods, Santa Clarita, CA

ALDI Foods, Fontana, CA

Tresierras Market, Santa Clarita, CA

## Medical/Mixed Use

Gateway Medical Center, Poway CA

Loma Vista Mixed Use - Office/Retail/Residential Ventura, CA

Smile Works Dental, Redondo Beach, CA

## Fueling Stations

Chevron, Paso Robles, CA

Shell, Fontana, CA

Vons Gas Station, Pacific Beach, CA

Mobil, Lost Hills, CA