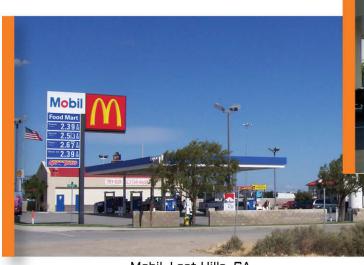

## Fueling Stations

Chevron, Paso Robles, CA

Shell, Fontana, CA

Vons Gas Station, Pacific Beach, CA

Mobil, Lost Hills, CA