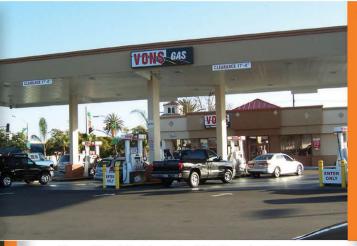

## Fueling Stations

Chevron, Paso Robles, CA

Shell, Fontana, CA

Vons Gas Station, Pacific Beach, CA

Mobil, Lost Hills, CA